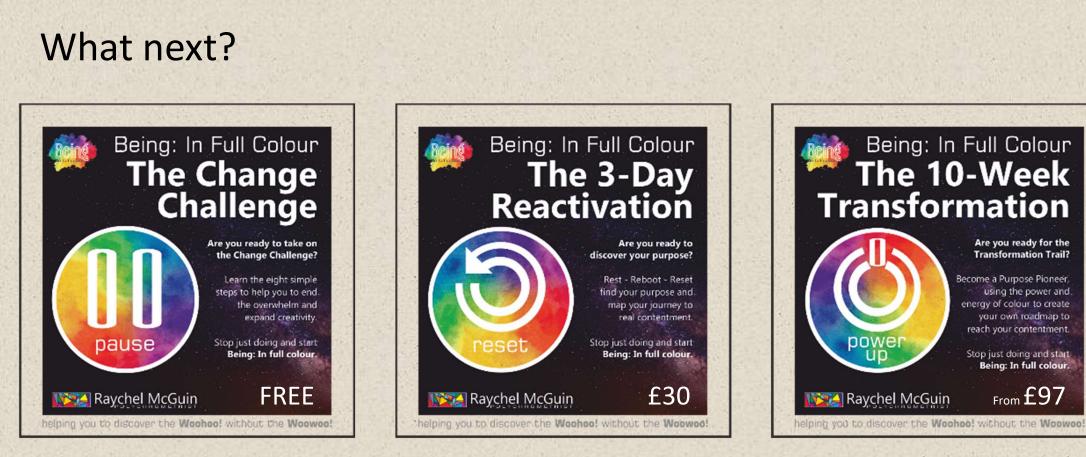

# Being: In Full Colour The Change Challenge

Are you ready to take on the Change Challenge?

Learn the eight simple steps to help you to end the overwhelm and expand creativity.

Stop just doing and start Being: In full colour.