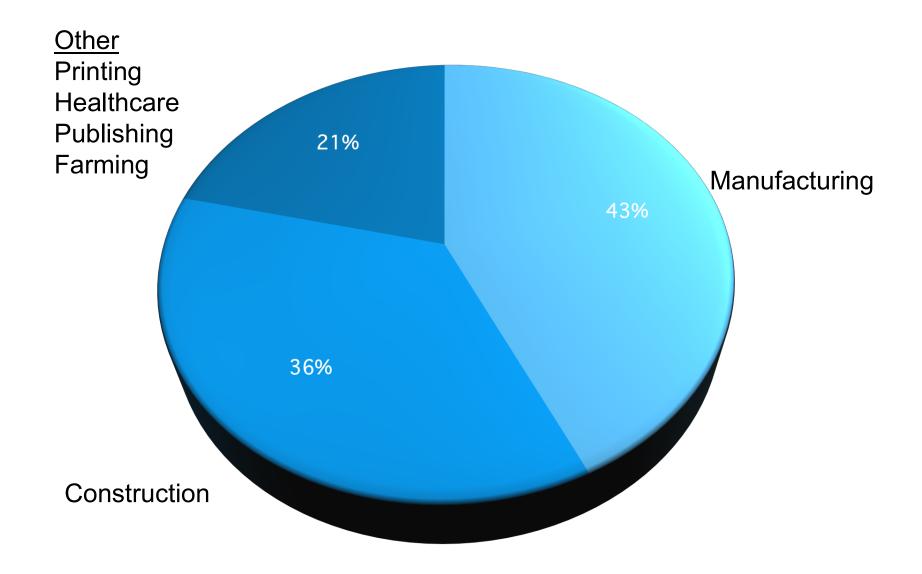

## Initial Assessments (based on initial 14 EOIs)



## Initial Assessments (based on initial 14 EOIs)



# Initial Assessments (based on initial 14 EOIs)

#### Key motivation for interest in the programme

- Playing a part in making the world better
- An opportunity to identify potential cost savings
- See "Net Zero" as both an opportunity & threat to their business

### Key challenges that have restricted progress to date

- Access to specialist knowledge
- Inability to review/baseline their current emissions
- No data gathering or plan in place so very little progress made to date

### Key expectations from the programme

- Where are we now? understanding / baselining of current emissions
- Where do we want to get to? Development of realistic emission reduction targets
- How will we get there? Development of a practical Action Plan
- Ho