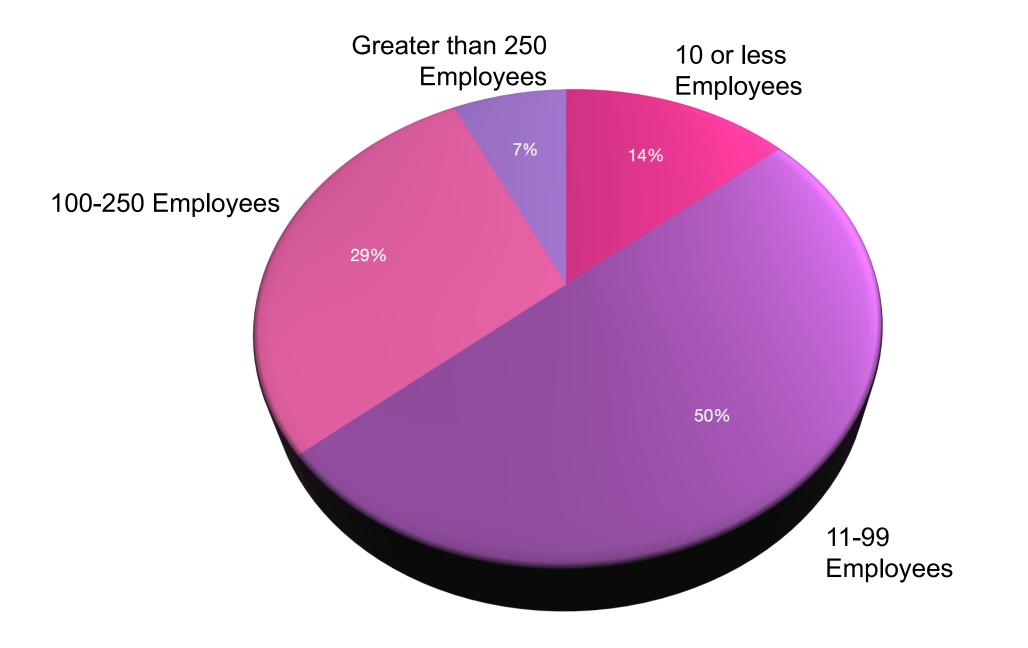

## Initial Assessments (based on initial 14 EOIs)



## Initial Assessments (based on initial 14 EOIs)



# Initial Assessments (based on initial 14 EOIs)

#### Key motivation for interest in the programme

- Playing a part in making the world better
- An opportunity to identify potential cost savings
- See "Net Zero" as both an opportunity & threat to their business

### Key challenges that have restricted progress to date

- Access to specialist knowledge
- Inability to review/baseline their current emissions
- No data gathering or plan in place so very little progress made to date

### Key expectations from the programme

- Where are we now? understanding / baselining of current emissions
- Where do we want to get to? Development of realistic emission reduction targets
- How will we get there? Development of a practical Action Plan
- How can we leverage this initiative to help the busines